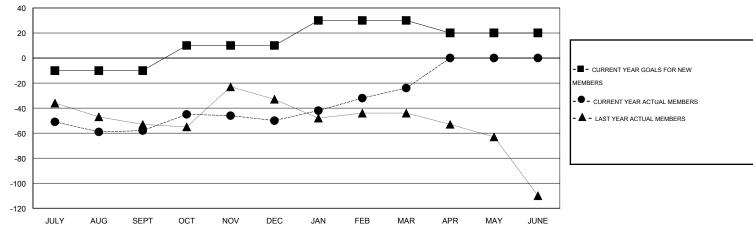

## LOCATION FLORIDA

GMT CA 1

|               |                  | Clubs               |                            |                             |                       |                    | Members                          |                              |                             |
|---------------|------------------|---------------------|----------------------------|-----------------------------|-----------------------|--------------------|----------------------------------|------------------------------|-----------------------------|
|               | RESU             | LTS FOR 2013-2014   |                            |                             | RESULTS FOR 2013-2014 |                    |                                  |                              |                             |
| QUARTER       | NEW CLUB<br>GOAL | ACTUAL NEW<br>CLUBS | ACTUAL<br>DROPPED<br>CLUBS | ACTUAL NET<br>GAIN/<br>LOSS | QUARTER               | NEW MEMBER<br>GOAL | ACTUAL TOTAL<br>MEMBERS<br>ADDED | ACTUAL<br>DROPPED<br>MEMBERS | ACTUAL NET<br>GAIN/<br>LOSS |
| JULY/AUG/SEPT | 0                | 0                   | 3                          | -3                          | JULY/AUG/SEPT         | -10                | 39                               | 97                           | -58                         |
| OCT/NOV/DEC   | 1                | 0                   | 0                          | 0                           | OCT/NOV/DEC           | 20                 | 57                               | 49                           | 8                           |
| JAN/FEB/MAR   | 1                | 0                   | 2                          | -2                          | JAN/FEB/MAR           | 20                 | 60                               | 34                           | 26                          |
| APR/MAY/JUNE  | 0                | 0                   | 0                          | 0                           | APR/MAY/JUNE          | -10                | 0                                | 0                            | 0                           |